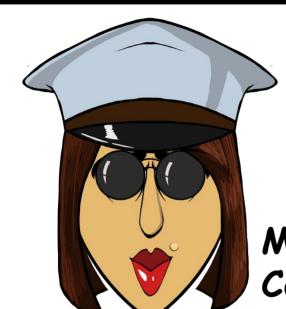

## DAPHNE Blake

| ZTATZ   |   |  |  |  |
|---------|---|--|--|--|
| Skill   | 6 |  |  |  |
| COURAGE | 8 |  |  |  |
| Luck    | 2 |  |  |  |

EQUIPMENT

**Special Rules:** 