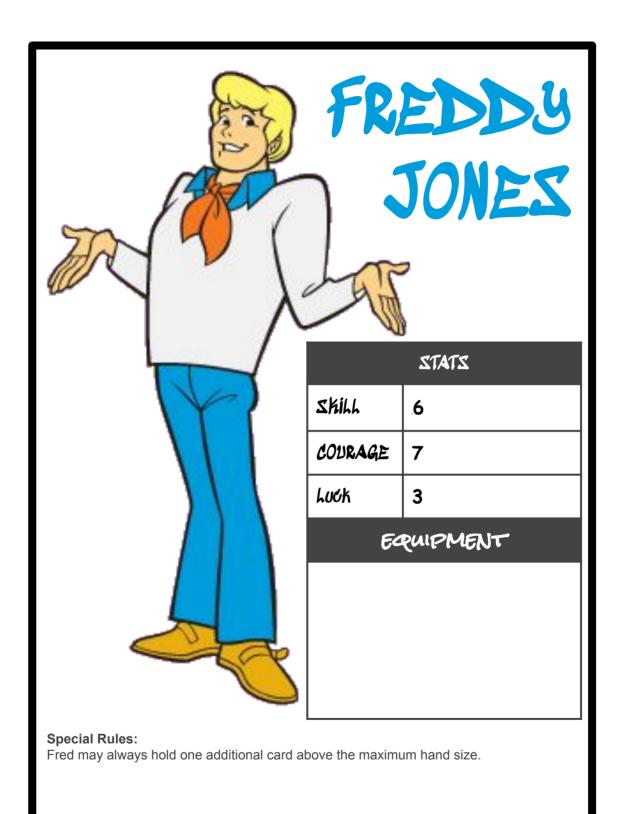

### **PLAYER PHASES**

Players can either draw a card or stand up (If fallen).

Card is either played immediately (if an immediate event), placed in the players hand, or placed in the discard pile.

Players cannot hold more than (3) cards in their hand, they can place cards from their hand into the discard pile to make room for a new card.

Player then moves the model according to the model's movement stat.