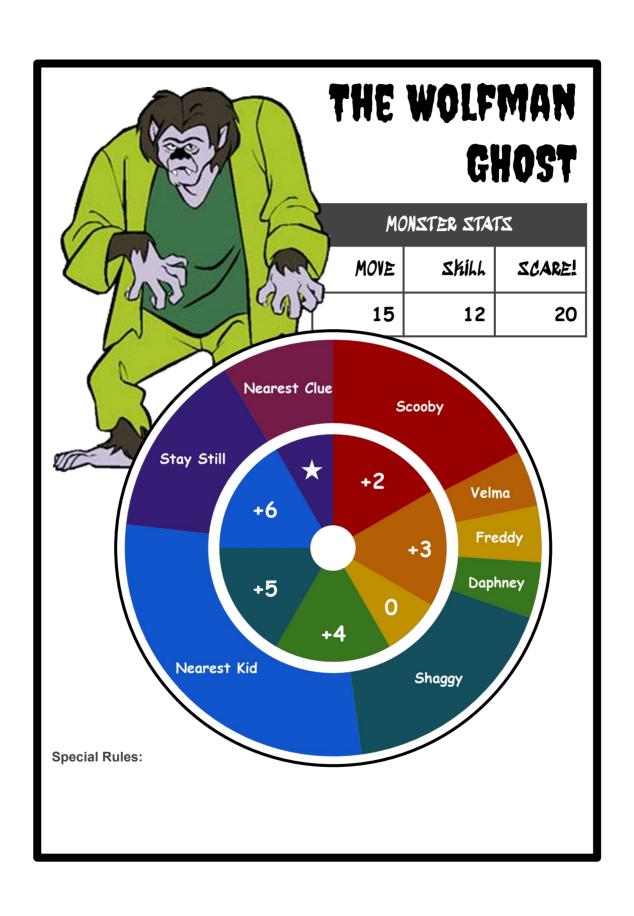

#### **Monsters Role**

The monster has a base trap ability score

Add to this any enhancements the monster may have accumulated (they can pop up in the event deck)

Finally spin the wheel to see the final modifier and if the monster escapes or not.

If the player score is equal to or less, then the monster escapes....