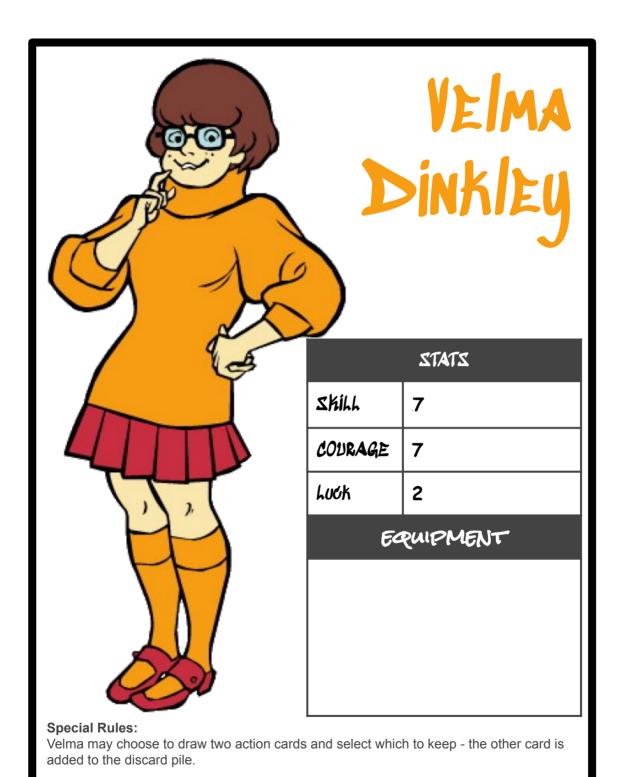

### **PLAYER PHASES**

Players can either draw a card or stand up (If fallen).

Card is either played immediately (if an immediate event), placed in the players hand, or placed in the discard pile.

Players cannot hold more than (3) cards in their hand, they can place cards from their hand into the discard pile to make room for a new card.

Player then moves the model according to the model's movement stat.