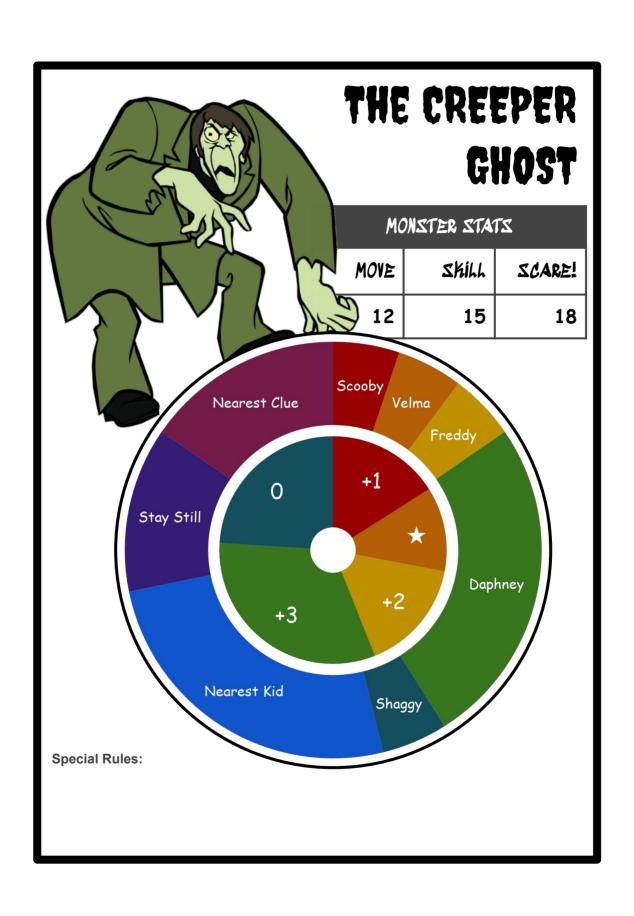

#### **Monsters Role**

The monster has a base trap ability score

Add to this any enhancements the monster may have accumulated (they can pop up in the event deck)

Finally spin the wheel to see the final modifier and if the monster escapes or not.

If the player score is equal to or less, then the monster escapes....