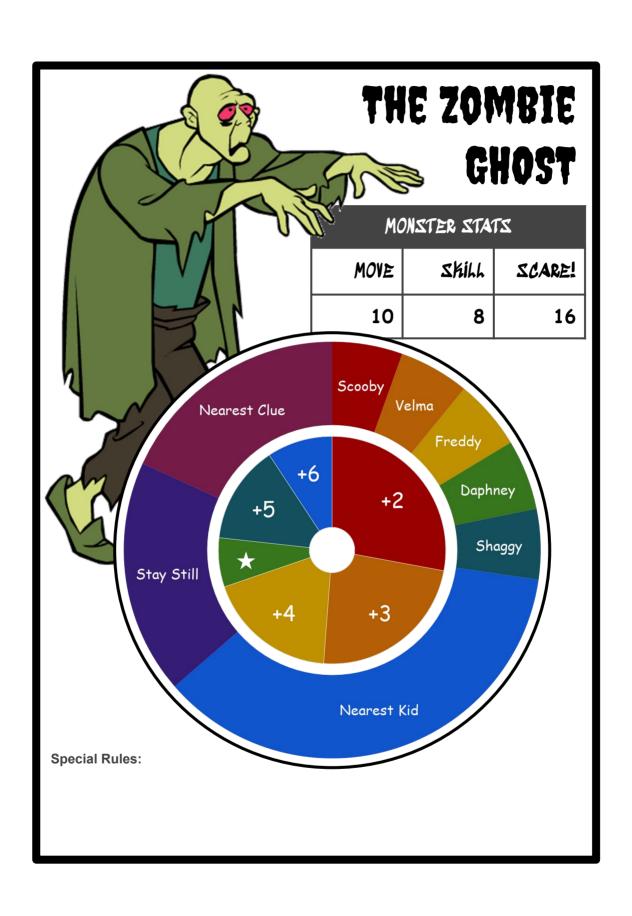

#### **Monsters Role**

The monster has a base trap ability score

Add to this any enhancements the monster may have accumulated (they can pop up in the event deck)

Finally spin the wheel to see the final modifier and if the monster escapes or not.

If the player score is equal to or less, then the monster escapes....