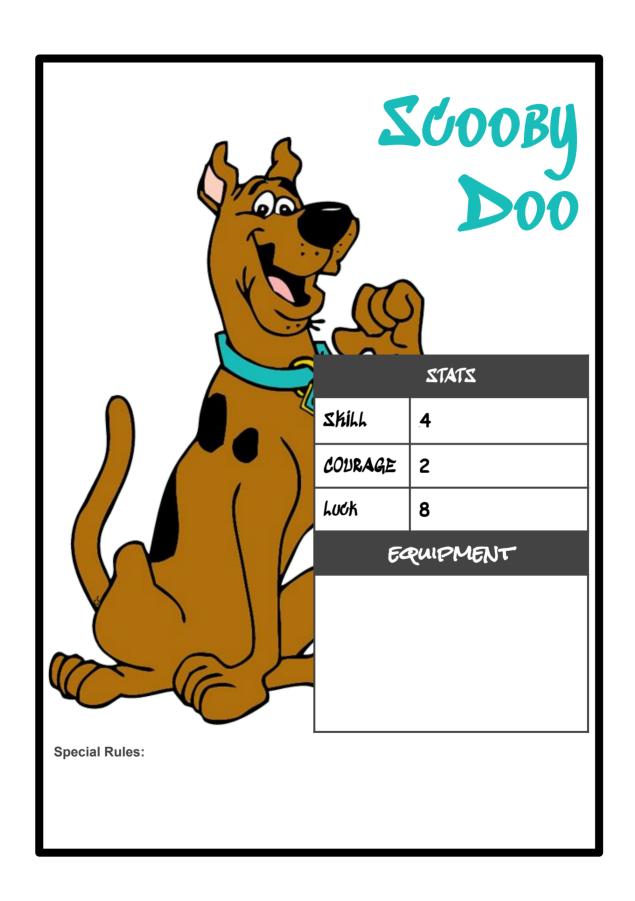

ter activates.

#### **Monsters Role**

The monster has a base trap ability score

Add to this any enhancements the monster may have accumulated (they can pop up in the event deck)

Finally spin the wheel to see the final modifier and if the monster escapes or not.

If the player score is equal to or less, then the monster escapes....

## **ACTIVE VS NOT ACTIVE**

A player is considered 'Not Active' if they are Stunned, Trapped or Grabbed







## DAPHNE Blake

| ZTATZ   |   |  |  |  |
|---------|---|--|--|--|
| Skill   | 6 |  |  |  |
| COURAGE | 8 |  |  |  |
| Luck    | 2 |  |  |  |

EQUIPMENT

**Special Rules:** 





## Shaggy Rogers

| ZTATZ   |   |  |  |  |
|---------|---|--|--|--|
| Skill   | 5 |  |  |  |
| COURAGE | 1 |  |  |  |
| Luck    | 8 |  |  |  |

EQUIPMENT

Special Rules:



| MOVE AND               | 28 | 28 | STUNNED!    |
|------------------------|----|----|-------------|
| TEST FOR<br>STUNNED    | 27 | 27 |             |
| 4+ TO PASS             | 26 | 26 |             |
| DO NOT DRAW            | 25 | 25 |             |
| AN ACTION<br>CARD      | 24 | 24 |             |
|                        | 23 | 23 | TEST FOR    |
| MOVE ONLY              | 22 | 22 | STUNNED     |
| DO NOT DRAW            | 21 | 21 | 4+ TO PASS  |
| AN ACTION<br>CARD      | 20 | 20 |             |
|                        | 19 | 19 |             |
|                        | 18 | 18 |             |
|                        | 17 | 17 |             |
|                        | 16 | 16 |             |
|                        | 15 | 15 |             |
|                        | 14 | 1